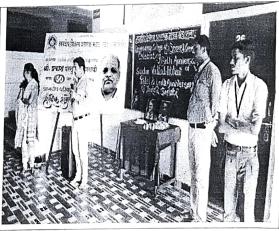

#### बानकीय महाविद्यालयात स्पर्धापरीक्षा संखंधीचे खेड नगरपरिषदेचे मुख्याधिकारी प्रसाद शिंगटे यांचे मार्गदर्शन संपन्न

#### मोववंडे.. छोवज

बानहीप शिक्षण प्रभारक मंडळ खेड(यत्नागित्री) संचलित बानहीप महाविक्यालय विद्यान व वाणिज्य, नंक मुल्यांकन B Grade, या कॉलेजमध्ये वर्पर्धा पत्रीक्षेत्रंखंधी मार्गदर्शन वर्ग सुत्रू अभून खेंड नगरपरिषदेचे मुख्याधिकारी मा.प्रसाद र्शिगटे यांच्या मार्गदर्शनाचे आयोजन केले होते ्या प्रशंगी बोलताना विदयध्यींनी भ्यर्थी परीक्षेकडे आपण एक निश्चित ध्वेय ठवजून वाटचाल केली पाहिजे विक्यार्थी क्षोत असतामा आपण मेहमी क्षा असणे गरजेचे आहे.सभोवताली घडणाऱ्या लहान,मोठया गोष्टीकडे खारकाईने लक्ष ढेणे गरजेचे आहे.अश्यास करताना आपण सोशल मिडियाचा कसा पापर केला पाहिने जीवनात कितीही कठिण परिस्थिती आली धैयाने त्या गोष्टीचा भामना कशयला शिकले पाहिने अश्यासात त्र हार न मानता भातत्यपणा अभणे मार्चेचे आहे. तसेच त्यांच्या जीवनातील अनुभव व या अनुभातून आपण काय शिकले पाहिजे. बानबीप जिंबयाशंकुलातील विक्यार्थी, शिक्षक, संस्थेचे सर्व सभासक यांच्या छक्कल गोंववोठक्घाय काढले.कविश्वय मेकर्स अकंडमी बोरिवली चे अंचालक मा. अंजय मोने तनेच अंन्थेचे उपाध्यक्ष मा. श्री. माधव पेठे, अडमाव येथील माध्यमिक प्रशालेचे मुख्याध्यापक मा.श्री.शानकुमार मगबुम उपनिथत होते.या कार्य कमाचे अूत्रअंचालन प्रा.प्रिया खायकव यांनी केले

वा कार्यक्रमाभाठी संबधेचे अध्यक्ष मा. भी. अविवं तोठकवी, संबधेचे सरचिटणीश मा. भी. प्रकाश गुजवाथी, महाविद्यालयाच्या नियामक मंठळाचे चेअवमन मा. भी. दिएक लढ़डा, संबधेचे वर्ष भाभासद, महाविद्यालयाचे प्र. प्राचार्य डॉ. ॲंड. उमेश कुमार छागल, माध्यमिक व उच्च माध्यमिक विभागाचे विभागप्रमुख मा. भी. वाजेश किट्टढ़, झामदीप इंग्लिश मीडियम क्कुलचे पूर्व प्राथमिक व प्राथमिक विभागाचे मुख्याध्यापक मा. भी. भवत मोबे तसेच विद्याशंकुलातील सर्व विश्वाक व शिक्षाकेत्तव कर्मचारी यांगी व कार्यक्रमाचे कार्तक केले.