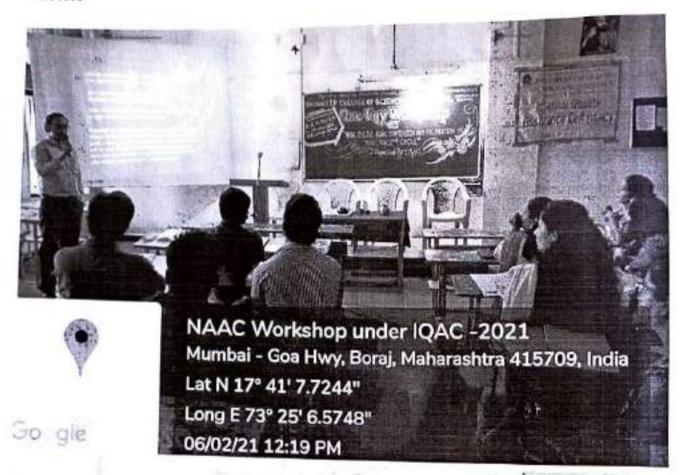

#### Dnyandeep ShikshanPrasarakMandal's Dnyandeep College of Science & CommerceMoravande-Boraj Academic Year:- 2021-2022

IQAC Department Organized One day workshop on NAAC AQAR submission and of NAAC for 2nd cycle

#### Report

Subject:- One day workshop on NAAC AQAR submission and preparation of NAAC for 2nd cycle

Venue:- Dnyandeep College of science and commerce

Dnyandeep College of science and commerce and IQAC Department has organized "One day workshop on NAAC AQAR submission and preparation of NAAC for 2nd cycle".

For this Workshop we invited "Dr. A. M. Shaikh (Co-ordinator, IQAC LC.S. College, Khed)" as a resource person.

Dr. Umeshkumar M. Bagal (I/c Principal, Dnyandeep College of Science and Commerce), And approximately 16 Teaching and Non-teaching staff were present for this Workshop. Hon. Mrs. Vaishali Rane introduced the guests & welcome ceremony took place.

The resource person "Dr. A. M. Shaikh " addressed the Teachers by informing them about Documents are more important, Process, Registration, List of Documents, Online submission of AQAR and SSR, Data validation and verification, Diffrence between new and old AQAR rules and submission