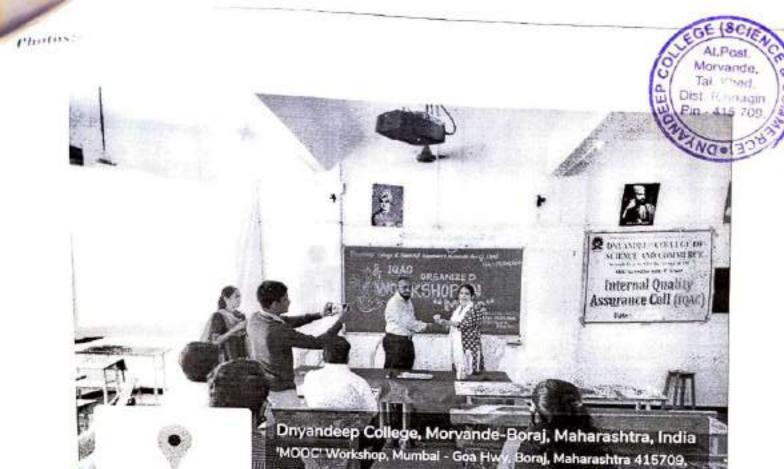

## Dnyandeep College of Science & CommerceMoravande-Boraj

Academic Year:- 2021-2022 Internal Quality Assurance Cell organized

## One Day National Webinar On Intellectual Property Rights

Report

No.of participants attended on Zoom Meeting: 96 No.of participants attended on YouTube Live:14

One Day Workshop on "Intellectual Property Rights (IPR)" was organized by IQAC, Dayandeep College of Science and Commerce, on 4th September, 2021 at 11.00 AM. Advocate Ashwini Lele and Dr. N.D. Chaudhari were invited to as resource person for the webinar. Prof. Vaishali Rane welcomed the guest and Dr. Umeshkumar Bagal, I/C Principal, Dayandeep person for the preface of the webinar.

The first Resource Person Advocate Ashwini Lele enlightened the participants on the introduction of Intellectual Property Rights & said that the types of IPR, trademark and protections for trademark, procedure for registration of trademark, meaning of infringement and penalties of infringement.

The second Resource Person Dr. N.D.Chaudari, He stressed on the principles of Laws. Procedure of registration of Copyright, Procedure of registration of trademarks, Procedure of registration of Government indication, Intringement and punishment for infringement.