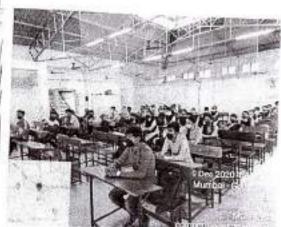

#### Report

Subject:- Seminar on Competitive Exam

Date: - 28/12/2020

Venue:- Dnyandeep college Morvande-Boraj

Dnyandeep College of science and commerce and IQAC has organized "Seminar on Competitive Exam". For this Seminar we invited Mr. Sanjay More.

Dr. Umeshkumar M. Bagal (IC Principal Dnyandeep College of science and commerce ),

Adv.Mr. Bharat More (Headmaster of DEMS Primary section ) & 8 staff members, non-teaching staff and approximately 85 students were present for this seminar.Mr. Vinayak Surve introduced the guests & welcome ceremony took place,

Mr. Sanjay More sir guided students regarding preparation of competitive exams & explained easy strategy to get immediate success. He also addressed the students by informing them about various opportunities based on Competitive exams. Hon. Dr. Umeshkumar Bagal addressed the students and shared importance of Competitive exams.