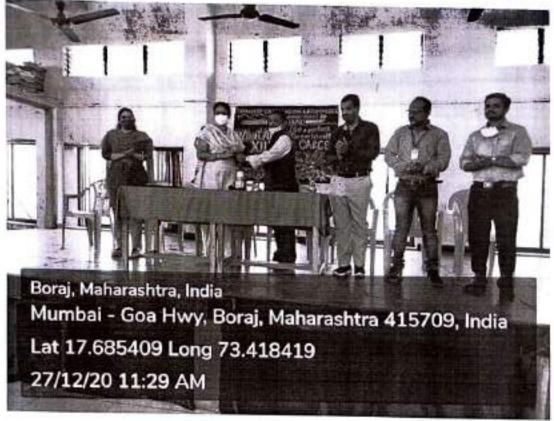

#### Report

Subject:- Seminar on Exams and Career in Professional Courses - Chartered Accountant and Company Secretary

Date: - 27/12/2020

Venue:- Dnyandeep College, Morvande-Borai

Dnyandeep College of Science and Commerce and IQAC has organized "Seminar on Exams and Career in Professional Courses - Chartered Accountant and Company Secretary". For this Seminar we invited Prof. CA Manisha Lopez.

Dr. Umeshkumar M. Bagal (IC Principal Dnyandeep College of Science and Commerce ).

Rajkumar Magdum (Principal of Shrimati Radhabai Chandulal Talathi Dnyandip Vidya Mandir, Junior College section) and 3 staff members, non-teaching staff and 110 students were present for this seminar. Prof. Nilesh Karve introduced the guests & welcome ceremony took place.

The resource person Prof. CA Manisha Lopez addressed the students by informing them about various opportunities based on Exams and Career in Professional Courses - Chartered Accountant and Company Secretary. Hon. Dr. Umeshkumar Bagal addressed the students and shared importance of Professional Courses.

Prof. CA Manisha Lopez, who is a Chartered Accountant, has 25 years' experience and mentored CA for about 10000 students, taught how to tackle professional exam. She guided on different Life Cycles of Human Life, Factors on which Career depends, How to select career, Factors creating impact on child's career, Career option for Commerce students, Career Map on Chartered Accountant and Company Secretary, Subjects offered for various exams of Career Chartered Accountant and Company Secretary, their Fees Structure, various opportunities available, demand for the profession, documents required for registration, difficulties faced by Students and Parents & explained easy strategy to get immediate success.