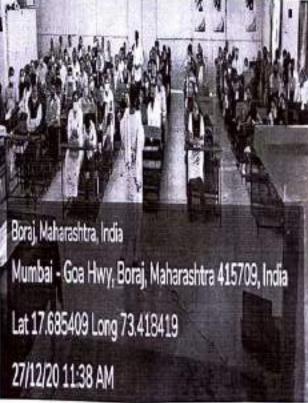

#### Report

Subject:- Seminar on Exams and Career in Professional Courses - Chartered Accountant and Company Secretary

Date: - 27/12/2020

Venue:- Dnyandeep College, Morvande-Borai

Dnyandeep College of Science and Commerce and IQAC has organized "Seminar on Exams and Career in Professional Courses - Chartered Accountant and Company Secretary". For this Seminar we invited Prof. CA Manisha Lopez.

Dr. Umeshkumar M. Bagal (IC Principal Dnyandeep College of Science and Commerce ).

Rajkumar Magdum (Principal of Shrimati Radhabai Chandulal Talathi Dnyandip Vidya Mandir, Junior College section) and 3 staff members, non-teaching staff and 110 students were present for this seminar. Prof. Nilesh Karve introduced the guests & welcome ceremony took place.

The resource person Prof. CA Manisha Lopez addressed the students by informing them about various opportunities based on Exams and Career in Professional Courses - Chartered Accountant and Company Secretary. Hon. Dr. Umeshkumar Bagal addressed the students and shared importance of Professional Courses.

Prof. CA Manisha Lopez, who is a Chartered Accountant, has 25 years' experience and mentored CA for about 10000 students, taught how to tackle professional exam. She guided on different Life Cycles of Human Life, Factors on which Career depends, How to select career, Factors creating impact on child's career, Career option for Commerce students, Career Map on Chartered Accountant and Company Secretary, Subjects offered for various exams of Career Chartered Accountant and Company Secretary, their Fees Structure, various opportunities available, demand for the profession, documents required for registration, difficulties faced by Students and Parents & explained easy strategy to get immediate success.