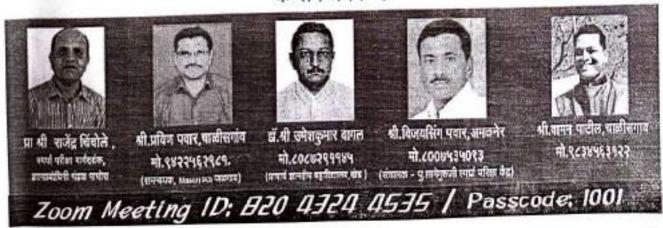

## आरंभ ग्रुप (चाळीसगाव), खान्देश अधिकारी मित्रमंडळ, मिशन आयएएस, जळगाव व ज्ञानदीप महाविद्यालय, खेड यांच्या संयुक्त विद्यमाने आयोजित मोफत

## स्पर्धा परीक्षा मार्गदर्शन

প্রাক্তিয়াত ভারাক

मा. श्री. स्वप्निल प्रवार (IPS)

मा. श्री. मयूर सूर्यवंशी (IAS)

धार्पस्त्रीका

मा. श्री. पवन पाटील (तहसीलदार)

ग्रामीण भागातील विद्यार्थ्यांच्या जीवनात स्पर्धा परीक्षा/ करिअर विषयक मार्गदर्शनाद्वारे गरीब व होतकरू विद्यार्थ्यांना स्वतःच्या पायावर उभं करण्यासाठी आरंभ ग्रूप चाळीसगाव/ खान्देश अधिकारी मित्रमंडळ, मिशन IAS, जळगाव व ज्ञानदीप महाविद्यालय, खेड प्रयत्नशील आहे. याच उपक्रमाचा एक भाग म्हणून दर रविवारी online zoom meeting / google meet app द्वारा विविध अधिकारी मोफत मार्गदर्शन करत असतात. या उपक्रमामध्ये खान्देशी अधिकारी (IAS, IPS, IRS, MPSC उत्तीर्ण अधिकारी व इतर तज्ञ) सहभागी होऊन विद्यार्थ्यांना ऑनलाइन मार्गदर्शन करत आहेत. या उपक्रमाअंवर्गत मा.श्री. पवन पाटील सर (तहसीलदार) हे ७ फेब्रुवारी सायंकाळी ४ वा. मार्गदर्शन करणार आहेत तसेच प्रमुख उपस्थिती मा. श्री. स्वप्रील पवार (IPS) व मा.श्री. मयूर सूर्यवंशी (IAS) यांची असणार आहे.

विविध प्रकारच्या स्पर्धा परीक्षेची तयारी करणाऱ्या विद्यार्थ्यांनी खालील लिंकवर क्लिक करुन मीटिंग जॉईन करून या संधीचा लाभ घ्यावा.

समन्वयक

या भी राजेंद्र विवोले सर्वा स्टेश सर्वतन्त्र सर्वातिमें सद्य प्रकृत

ब्बै.प्रक्रिन चवार,घाळीसमांव मो.९४२२५६२९८९

र्खे.थी उपेशकुमार बागल भो.८०८७२२९१४४

भी.विजयसिंग प्रवार,अपळने मो.८०८७५३५०९३

भी वामन पारील, पानीसवाव मो ९८३४५६३९२२