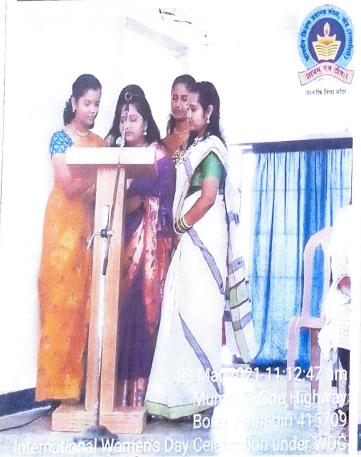

ticipants.

In the second session of programme the team from Jignasa, Ratnagiri delivered a PowerPoint presentation on Complete Diet and importance of YOGA. Also they awarded the girl students about Physical health.

In the third session Adv. Purva Guhagarkar delivered speech regarding laws for women's against dowry, sexual harassment etc. This way the whole program was a great success and proved productive to all of us. Students gave their positive feedbacks towards it. Miss. Mangal Devkar proposed vote of thanks and the programme was over with the bag full of knowledge with the students.

Total no. of participants: 75

WDC Coordinator,

(Dnyandeep College of Science & Commerce)

(/C Principal / Anyandeep College of Science & Commerce A/P. Morvande-Boraj (Khed)

#### Photos:























DNYANDEEP SHIKSHAN PRASARAK MANDAL, KHED (RATNAGIRI'S)



## DNYANDEEP COLLEGE (SCIENCE & COMMERCE)

## ज्ञातदीप महाविद्यालय (विज्ञान व वाणिज्य)

At./Post. Morvande - Boraj, Tal. Khed, Dist: Ratnagiri, Pin. - 415 709. मु.पो. मोरवंडे-बोरज, ता. खेड, जि. रत्नागिरी, पिन - ४१५ ७०९. Tel.: 7719810000

Permanently Unaided College

Affiliated to Mumbai University Vide Aff./Recog - 1/2960 of 2009 dt. 9/6/09

Outward No. : 160/2012

Date: 06 / 03 / 20 2 1

To,

Mr. Darshan Akhade,

Head- Jignasa, Ratnagiri.

Subject: Invitation to guide our students on the occasion of "International Women's Day" organized by WDC.

Respected Sir,

It's a pleasure for us to inform you that our college observe the "Women's Day" on our campus on 08th March 2021. On this occasion your gracious presence as the Ch