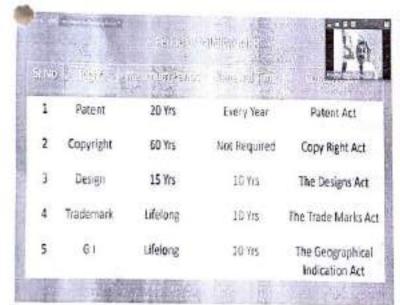

The first Resource Person Advocate Ashwini Lele enlightened the participants on the introduction of Intellectual Property Rights & said that the types of IPR, trademark and protections for trademark, procedure for registration of trademark, meaning of infringement and penalties of infringement.

The second Resource Person Dr. N.D.Chaudari, He stressed on the principles of Laws. Procedure of registration of Copyright, Procedure of registration of trademarks, Procedure of registration of Government indication, Intringement and punishment for infringement.