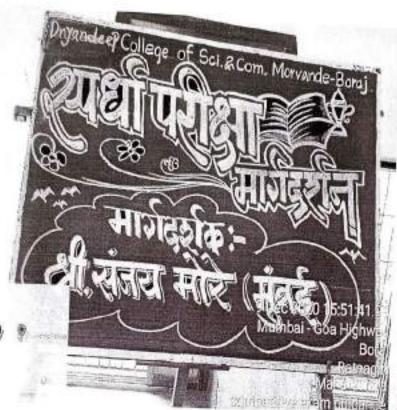

#### Report

Subject:- Seminar on Competitive Exam

Date: - 28/12/2020

Venue:- Dnyandeep college Morvande-Boraj

Dnyandeep College of science and commerce and IQAC has organized "Seminar on Competitive Exam". For this Seminar we invited Mr. Sanjay More.

Dr. Umeshkumar M. Bagal (IC Principal Dnyandeep College of science and commerce ),

Adv.Mr. Bharat More (Headmaster of DEMS Primary section ) & 8 staff members, non-teaching staff and approximately 85 students were present for this seminar.Mr. Vinayak Surve introduced the guests & welcome ceremony took place,

Mr. Sanjay More sir guided students regarding preparation of competitive exams & explained easy strategy to get immediate success. He also addressed the students by informing them about various opportunities based on Competitive exams. Hon. Dr. Umeshkumar Bagal addressed the students and shared importance of Competitive exams.