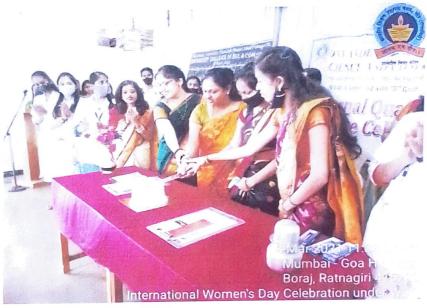

#### बानकीय महाविद्यालयात स्पर्धापरीक्षा संखंधीचे खेड नगरपरिषदेचे मुख्याधिकारी प्रसाद शिंगटे यांचे मार्गदर्शन संपन्न

#### मोववंडे.. छोवज

बानहीप शिक्षण प्रभारक मंडळ खेड(यत्नागित्री) संचलित बानहीप महाविक्यालय विद्यान व वाणिज्य, नंक मुल्यांकन B Grade, या कॉलेजमध्ये वर्पर्धा पत्रीक्षेत्रंखंधी मार्गदर्शन वर्ग सुत्रू अभून खेंड नगरपरिषदेचे मुख्याधिकारी मा.प्रसाद र्शिगटे यांच्या मार्गदर्शनाचे आयोजन केले होते ्या प्रशंगी बोलताना विदयध्यींनी भ्यर्थी परीक्षेकडे आपण एक निश्चित ध्वेय ठवजून वाटचाल केली पाहिजे विक्यार्थी क्षोत असतामा आपण मेहमी क्षा असणे गरजेचे आहे.सभोवताली घडणाऱ्या लहान,मोठया गोष्टीकडे खारकाईने लक्ष ढेणे गरजेचे आहे.अश्यास करताना आपण सोशल मिडियाचा कसा पापर केला पाहिने जीवनात कितीही कठिण परिस्थिती आली धैयाने त्या गोष्टीचा भामना कशयला शिकले पाहिने अश्यासात त्र हार न मानता भातत्यपणा अभणे मार्चेचे आहे. तसेच त्यांच्या जीवनातील अनुभव व या अनुभातून आपण काय शिकले पाहिजे. बानबीप जिंबयाशंकुलातील विक्यार्थी, शिक्षक, संस्थेचे सर्व सभासक यांच्या छक्कल गोंववोठक्घाय काढले.कविश्वय मेकर्स अकंडमी बोरिवली चे अंचालक मा. अंजय मोने तनेच अंन्थेचे उपाध्यक्ष मा. श्री. माधव पेठे, अडमाव येथील माध्यमिक प्रशालेचे मुख्याध्यापक मा.श्री.शानकुमार मगबुम उपनिथत होते.या कार्य कमाचे अूत्रअंचालन प्रा.प्रिया खायकव यांनी केले