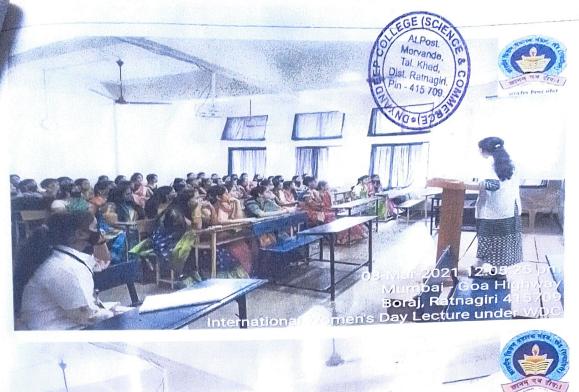

pants.

In the second session of programme the team from Jignasa, Ratnagiri delivered a PowerPoint presentation on Complete Diet and importance of YOGA. Also they awarded the girl students about Physical health.

In the third session Adv. Purva Guhagarkar delivered speech regarding laws for women's against dowry, sexual harassment etc. This way the whole program was a great success and proved productive to all of us. Students gave their positive feedbacks towards it. Miss. Mangal Devkar proposed vote of thanks and the programme was over with the bag full of knowledge with the students.

Total no. of participants: 75

WDC Coordinator,

(Dnyandeep College of Science & Commerce)

(/C Principal / Anyandeep College of Science & Commerce A/P. Morvande-Boraj (Khed)

#### Photos:























DNYANDEEP SHIKSHAN PRASARAK MANDAL, KHED (RATNAGIRI'S)



## DNYANDEEP COLLEGE (SCIENCE & COMMERCE)

## ज्ञातदीप महाविद्यालय (विज्ञान व वाणिज्य)

At./Post. Morvande - Boraj, Tal. Khed, Dist: Ratnagiri, Pin. - 415 709. मु.पो. मोरवंडे-बोरज, ता. खेड, जि. रत्नागिरी, पिन - ४१५ ७०९. Tel.: 7719810000

Permanently Unaided College

Affiliated to Mumbai University Vide Aff./Recog - 1/2960 of 2009 dt. 9/6/09

Outward No. : 160/2012

Date: 06 / 03 / 20 2 1

To,

Mr. Darshan Akhade,

Head- Jignasa, Ratnagiri.

Subject: Invitation to guide our students on the occasion of "International Women's Day" organized by WDC.

Respected Sir,

It's a pleasure for us to inform you that our college observe the "Women's Day" on our campus on 08th March 2021. On this occasion your gracious presence as the Chief