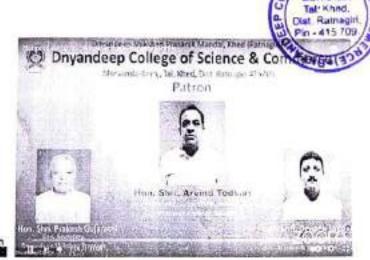

## Dnyandeep Shikshan Prasarak Mandal's Dnyandeep College of Science & Commerce Moravande-Boraj Academic Year:- 2020-2021

Dist. Ramagin

मा. श्री. अजय शिंदे ( उपजिल्हाधिकारी, २०१९-२०)

मा. श्री. राहुल मोरे ( तहसिलदार, २०१९-२०)

ग्रामीण भागातील विद्यार्थ्यांच्या जीवनात स्पर्धा परीक्षा/ करिअर विषयक मार्गदर्शनाद्वारे गरीब व होतकरू विद्यार्थ्यांना स्वतःच्या पायावर उभं करण्यासाठी आरंभ ग्रूप चाळीसगाव/ खान्देश अधिकारी मित्रमंडळ, मिशन IAS, जळगाव व ज्ञानदीप महाविद्यालय, खेड प्रयत्नशील आहे. याच उपक्रमाचा एक भाग म्हणून दर रविवारी online zoom meeting / google meet app द्वारा विविध अधिकारी मोफत मार्गदर्शन करत असतात. या रविवारी दि. २८ फेब्रुवारी रोजी सायंकाळी ५:०० वा. मा. श्री. अजय शिंदे, (उपजिल्हाधिकारी), मा. श्री. राहुल मोरे, (तहसिलदार २०१९-२०) मार्गदर्शन करणार आहेत.

\*मार्गदर्शक\*

 मा श्री उन्मेशदादा पाटील (खासदार, जळगांच लोकसभा)

मा श्री मनोज महाजन (IAS)

मा श्री राहुल चव्हाण (IPS - 2020)

मा मानसी पाटील (उपजिल्हाधिकारी 2019-20)

ग्रामीण भागातील विद्यार्थ्यांच्या जीवनात स्पर्धा परीक्षा/ करिअर विषयक मार्गदर्शनाद्वारे गरीब व होतकरू विद्यार्थ्यांना स्वतःच्या पायावर उभं करण्यासाठी आरंभ ग्रूप चाळीसगाव/ खान्देश अधिकारी मित्रमंडळ, मिशन IAS, जळगाव व ज्ञानदीप महाविद्यालय, खेड प्रयत्नशील आहे. याच उपक्रमाचा एक भाग म्हणून दर रविवारी online zoom meeting / google meet app द्वारा विविध अधिकारी मोफत मार्गदर्शन करत असतात. या रविवारी दि.१४ फेब्रुवारी रोजी सायंकाळी ५ वा. मा श्री उन्मेशदादा पाटील (खासदार, जळगांव लोकसभा) मा श्री मनोज महाजन (IAS), मा श्री राहुल चव्हाण (IPS 2019-20), मा मानसी पाटील (उपजिल्हाधिकारी २०१९-२०) मार्गदर्शन करणार आहेत.