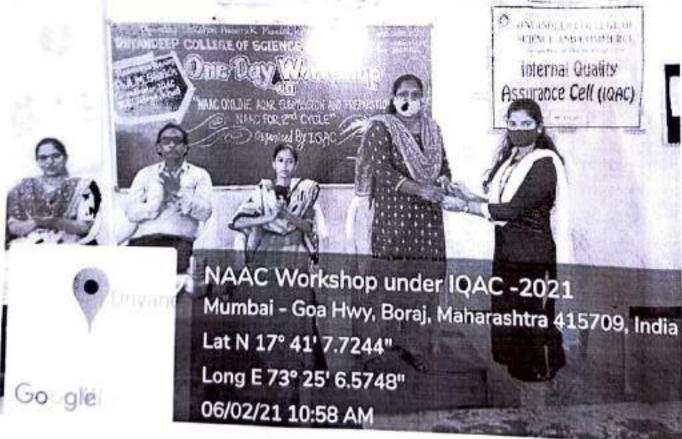

#### Dnyandeep ShikshanPrasarakMandal's Dnyandeep College of Science & CommerceMoravande-Boraj Academic Year:- 2021-2022

IQAC Department Organized One day workshop on NAAC AQAR submission and of NAAC for 2nd cycle

#### Report

Subject:- One day workshop on NAAC AQAR submission and preparation of NAAC for 2nd cycle

Venue:- Dnyandeep College of science and commerce

Dnyandeep College of science and commerce and IQAC Department has organized "One day workshop on NAAC AQAR submission and preparation of NAAC for 2nd cycle".

For this Workshop we invited "Dr. A. M. Shaikh (Co-ordinator, IQAC LC.S. College, Khed)" as a resource person.

Dr. Umeshkumar M. Bagal (I/c Principal, Dnyandeep College of Science and Commerce), And approximately 16 Teaching and Non-teaching staff were present for this Workshop. Hon. Mrs. Vaishali Rane introduced the guests & welcome ceremony took place.

The resource person "Dr. A. M. Shaikh " addressed the Teachers by informing them about Documents are more important, Process, Registration, List of Documents, Online submission of AQAR and SSR, Data validation and verification, Diffrence between new and old AQAR rules and submission