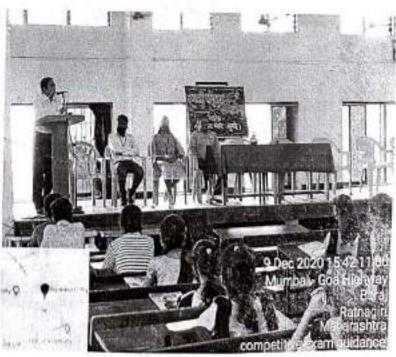

#### Report

Subject:- Seminar on Competitive Exam

Date: - 28/12/2020

Venue:- Dnyandeep college Morvande-Boraj

Dnyandeep College of science and commerce and IQAC has organized "Seminar on Competitive Exam". For this Seminar we invited Mr. Sanjay More.

Dr. Umeshkumar M. Bagal (IC Principal Dnyandeep College of science and commerce ),

Adv.Mr. Bharat More (Headmaster of DEMS Primary section ) & 8 staff members, non-teaching staff and approximately 85 students were present for this seminar.Mr. Vinayak Surve introduced the guests & welcome ceremony took place,

Mr. Sanjay More sir guided students regarding preparation of competitive exams & explained easy strategy to get immediate success. He also addressed the students by informing them about various opportunities based on Competitive exams. Hon. Dr. Umeshkumar Bagal addressed the students and shared importance of Competitive exams.