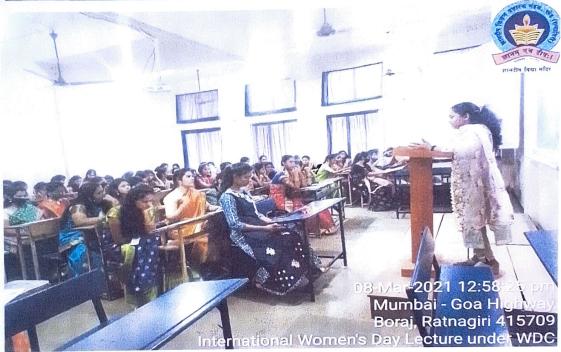

nts.

In the second session of programme the team from Jignasa, Ratnagiri delivered a PowerPoint presentation on Complete Diet and importance of YOGA. Also they awarded the girl students about Physical health.

In the third session Adv. Purva Guhagarkar delivered speech regarding laws for women's against dowry, sexual harassment etc. This way the whole program was a great success and proved productive to all of us. Students gave their positive feedbacks towards it. Miss. Mangal Devkar proposed vote of thanks and the programme was over with the bag full of knowledge with the students.

Total no. of participants: 75

WDC Coordinator,

(Dnyandeep College of Science & Commerce)

(/C Principal / Anyandeep College of Science & Commerce A/P. Morvande-Boraj (Khed)

#### Photos:























DNYANDEEP SHIKSHAN PRASARAK MANDAL, KHED (RATNAGIRI'S)



## DNYANDEEP COLLEGE (SCIENCE & COMMERCE)

## ज्ञातदीप महाविद्यालय (विज्ञान व वाणिज्य)

At./Post. Morvande - Boraj, Tal. Khed, Dist: Ratnagiri, Pin. - 415 709. मु.पो. मोरवंडे-बोरज, ता. खेड, जि. रत्नागिरी, पिन - ४१५ ७०९. Tel.: 7719810000

Permanently Unaided College

Affiliated to Mumbai University Vide Aff./Recog - 1/2960 of 2009 dt. 9/6/09

Outward No. : 160/2012

Date: 06 / 03 / 20 2 1

To,

Mr. Darshan Akhade,

Head- Jignasa, Ratnagiri.

Subject: Invitation to guide our students on the occasion of "International Women's Day" organized by WDC.

Respected Sir,

It's a pleasure for us to inform you that our college observe the "Women's Day" on our campus on 08th March 2021. On this occasion your gracious presence as the Chief Gu