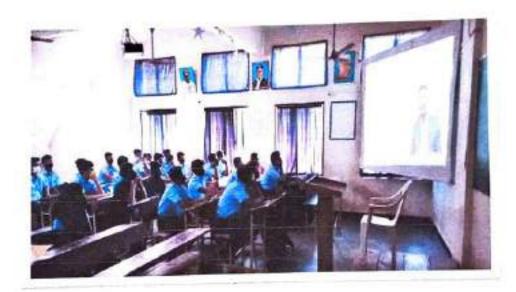

#### Report

Subject:- Online Webinar on Competitive Exam Guidance

Date: - 08/02/2021

Dnyandeep College of Science and Commerce and Competitive Exam Cell has organized "Online Webinar on Competitive Exam Guidance".

For this Webinar we invited "Hon. Bhagyashree Dhiware-Banayat (IAS)", "Hon. Swati

Dabhade (Deputy Collector)" as a resource person.

Dr. Umeshkumar M. Bagal (IC Principal Dnyandeep College of Science and Commerce),

And approximately 79 members including teaching staff, non-teaching staff and students were present for this webinar. Hon. Mr. Prawin Pawar introduced the guests & welcome ceremony took place.

The resource person "Hon. Bhagyashree Dhiware-Banayat (IAS) "addressed the students by informing them about UPSC exam. She told to students about his motivation and journey in this field. If you have reason for your study then you definitely get success.