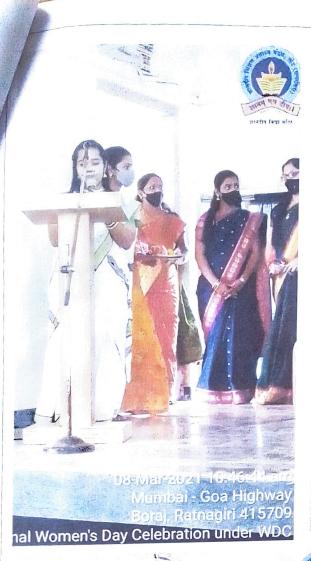

#### बानकीय महाविद्यालयात स्पर्धापरीक्षा संखंधीचे खेड नगरपरिषदेचे मुख्याधिकारी प्रसाद शिंगटे यांचे मार्गदर्शन संपन्न

#### मोववंडे.. छोवज

बानहीप शिक्षण प्रभारक मंडळ खेड(यत्नागित्री) संचलित बानहीप महाविक्यालय विद्यान व वाणिज्य, नंक मुल्यांकन B Grade, या कॉलेजमध्ये वर्पर्धा पत्रीक्षेत्रंखंधी मार्गदर्शन वर्ग सुत्रू अभून खेंड नगरपरिषदेचे मुख्याधिकारी मा.प्रसाद र्शिगटे यांच्या मार्गदर्शनाचे आयोजन केले होते ्या प्रशंगी बोलताना विदयध्यींनी भ्यर्थी परीक्षेकडे आपण एक निश्चित ध्वेय ठवजून वाटचाल केली पाहिजे विक्यार्थी क्षोत असतामा आपण मेहमी क्षा असणे गरजेचे आहे.सभोवताली घडणाऱ्या लहान,मोठया गोष्टीकडे खारकाईने लक्ष ढेणे गरजेचे आहे.अश्यास करताना आपण सोशल मिडियाचा कसा पापर केला पाहिने जीवनात कितीही कठिण परिस्थिती आली धैयाने त्या गोष्टीचा भामना कशयला शिकले पाहिने अश्यासात त्र हार न मानता भातत्यपणा अभणे मार्चेचे आहे. तसेच त्यांच्या जीवनातील अनुभव व या अनुभातून आपण काय शिकले पाहिजे. बानबीप जिंबयाशंकुलातील विक्यार्थी, शिक्षक, संस्थेचे सर्व सभासक यांच्या छक्कल गोंववोठक्घाय काढले.कविश्वय मेकर्स अकंडमी बोरिवली चे अंचालक मा. अंजय मोने तनेच अंन्थेचे उपाध्यक्ष मा. श्री. माधव पेठे, अडमाव येथील माध्यमिक प्रशालेचे मुख्याध्यापक मा.श्री.शानकुमार मगबुम उपनिथत होते.या कार्य कमाचे अूत्रअंचालन प्रा.प्रिया खायकव यांनी केले