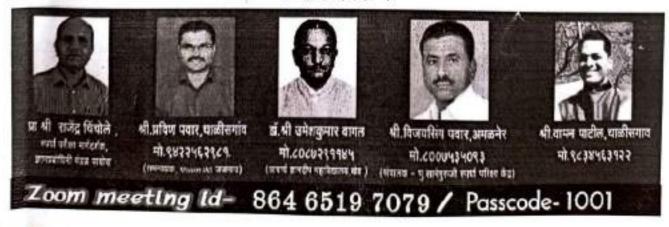

## आरंभ ग्रुप (चाळीसगाव), खान्देश अधिकारी मित्रमंडळ, मिशन आयएएस, जळगाव व ज्ञानदीप महाविद्यालय, खेड यांच्या संयुक्त विद्यमाने आयोजित मोफत

## स्पर्धा परीक्षा मार्गदर्शन

প্রাক্তিয়াত ভারাক

मा. श्री. स्वप्निल प्रवार (IPS)

मा. श्री. मयूर सूर्यवंशी (IAS)

धार्पस्त्रीका

मा. श्री. पवन पाटील (तहसीलदार)

ग्रामीण भागातील विद्यार्थ्यांच्या जीवनात स्पर्धा परीक्षा/ करिअर विषयक मार्गदर्शनाद्वारे गरीब व होतकरू विद्यार्थ्यांना स्वतःच्या पायावर उभं करण्यासाठी आरंभ ग्रूप चाळीसगाव/ खान्देश अधिकारी मित्रमंडळ, मिशन IAS, जळगाव व ज्ञानदीप महाविद्यालय, खेड प्रयत्नशील आहे. याच उपक्रमाचा एक भाग म्हणून दर रविवारी online zoom meeting / google meet app द्वारा विविध अधिकारी मोफत मार्गदर्शन करत असतात. या उपक्रमामध्ये खान्देशी अधिकारी (IAS, IPS, IRS, MPSC उत्तीर्ण अधिकारी व इतर तज्ञ) सहभागी होऊन विद्यार्थ्यांना ऑनलाइन मार्गदर्शन करत आहेत. या उपक्रमाअंवर्गत मा.श्री. पवन पाटील सर (तहसीलदार) हे ७ फेब्रुवारी सायंकाळी ४ वा. मार्गदर्शन करणार आहेत तसेच प्रमुख उपस्थिती मा. श्री. स्वप्रील पवार (IPS) व मा.श्री. मयूर सूर्यवंशी (IAS) यांची असणार आहे.

विविध प्रकारच्या स्पर्धा परीक्षेची तयारी करणाऱ्या विद्यार्थ्यांनी खालील लिंकवर क्लिक करुन मीटिंग जॉईन करून या संधीचा लाभ घ्यावा.

समन्वयक

या भी राजेंद्र विवोले सर्वा स्टेश सर्वतन्त्र सर्वातिमें सद्य प्रकृत

ब्बै.प्रक्रिन चवार,घाळीसमांव मो.९४२२५६२९८९

र्खे.थी उपेशकुमार बागल भो.८०८७२२९१४४

भी.विजयसिंग प्रवार,अपळने मो.८०८७५३५०९३

भी वामन पारील, पानीसवाव मो ९८३४५६३९२२