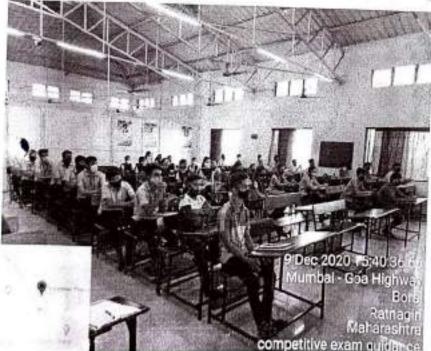

#### Report

Subject:- Seminar on Competitive Exam

Date: - 28/12/2020

Venue:- Dnyandeep college Morvande-Boraj

Dnyandeep College of science and commerce and IQAC has organized "Seminar on Competitive Exam". For this Seminar we invited Mr. Sanjay More.

Dr. Umeshkumar M. Bagal (IC Principal Dnyandeep College of science and commerce ),

Adv.Mr. Bharat More (Headmaster of DEMS Primary section ) & 8 staff members, non-teaching staff and approximately 85 students were present for this seminar.Mr. Vinayak Surve introduced the guests & welcome ceremony took place,

Mr. Sanjay More sir guided students regarding preparation of competitive exams & explained easy strategy to get immediate success. He also addressed the students by informing them about various opportunities based on Competitive exams. Hon. Dr. Umeshkumar Bagal addressed the students and shared importance of Competitive exams.