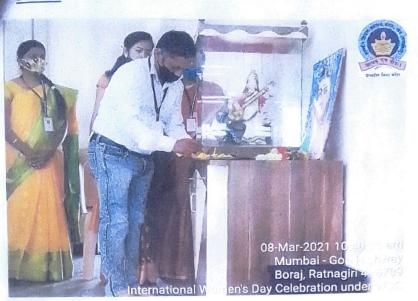

(उपजिल्हाधिकारी, महाराष्ट्र टॉपर २०१८)

ग्रामीण भागातील विद्यार्थ्यांच्या जीवनात स्पर्धा परीक्षा/ करिअर विषयक मार्गदर्शनाद्वारे गरीब व होतकरू विद्यार्थ्यांना स्वतःच्या पायावर उभं करण्यासाठी आरंभ ग्रूप चाळीसगाव/ खान्देश अधिकारी मित्रमंडळ व मिशन IAS, जळगाव व ज्ञानदीप महाविद्यालय खेड प्रयत्नशील आहे. याच उपक्रमाचा एक भाग म्हणून दर रिववारी online zoom meeting द्वारा विविध अधिकारी मोफत मार्गदर्शन करत असतात. आंतरराष्ट्रीय महिला दिनाच्या निमित्ताने रिववार ऐवजी सोमवार दि ८ मार्च रोजी होणाऱ्या zoom मीटिंग ला प्रशासनातील २ उच्चपदस्थ महिला अधिकारी मा. भाग्यश्री धिवरे- बाणायत (संचालक, रेशीम संचालनालय, महाराष्ट्र राज्य) व मा. स्वाती दाभाडे (उपजिल्हाधिकारी, महाराष्ट्र टॉपर २०१८, राज्यसेवा पूर्व परीक्षेसंदर्भात मार्गदर्शन) या उपस्थित राहणार असून त्यांच्या प्रेरणादायी मार्गदर्शनाचा लाभ घेण्यासाठी आरंभ ग्रुप/खान्देश अधिकारी मित्रमंडळ या युट्यूब चॅनल वर क्लीक meeting जॉईन करून या संधीचा लाभ घ्यावा ही विनंती.