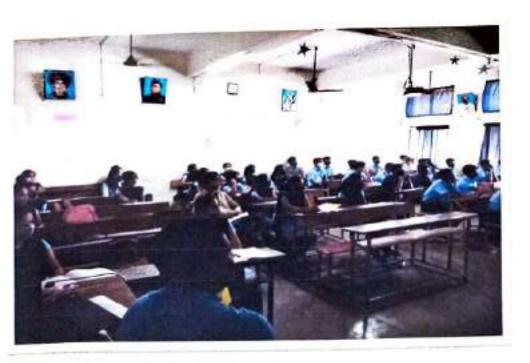

#### Report

Subject:- Online Webinar on Competitive Exam Guidance

Date: - 08/02/2021

Dnyandeep College of Science and Commerce and Competitive Exam Cell has organized "Online Webinar on Competitive Exam Guidance".

For this Webinar we invited "Hon. Bhagyashree Dhiware-Banayat (IAS)", "Hon. Swati

Dabhade (Deputy Collector)" as a resource person.

Dr. Umeshkumar M. Bagal (IC Principal Dnyandeep College of Science and Commerce),

And approximately 79 members including teaching staff, non-teaching staff and students were present for this webinar. Hon. Mr. Prawin Pawar introduced the guests & welcome ceremony took place.

The resource person "Hon. Bhagyashree Dhiware-Banayat (IAS) "addressed the students by informing them about UPSC exam. She told to students about his motivation and journey in this field. If you have reason for your study then you definitely get success.